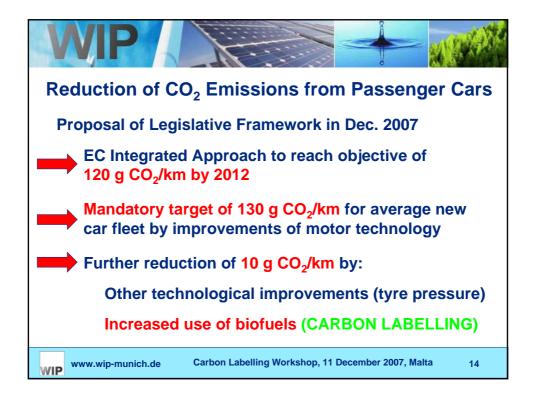

|                     |
| Poland          | 1.50 | 2.30 | 28     | 29     | 5.75               |                     |
| Portugal        | 2.00 | 3.00 | 5.75   | 5.75   | 5.75               |                     |
| Slovakia        | 2.50 | 3.20 | 4.00   | 4.90   | 5.75               |                     |
| Slovenia        | 1.20 | 2.00 | 3.00   | 4.00   | 5.00               |                     |
| Spain           |      |      |        |        |                    |                     |
| Sweden          |      |      |        |        | 5.75               |                     |
| UK              |      |      | 2.0030 | 2.8031 | 3.50 <sup>32</sup> |                     |
| EU              |      |      |        |        | 5.45 <sup>33</sup> |                     |