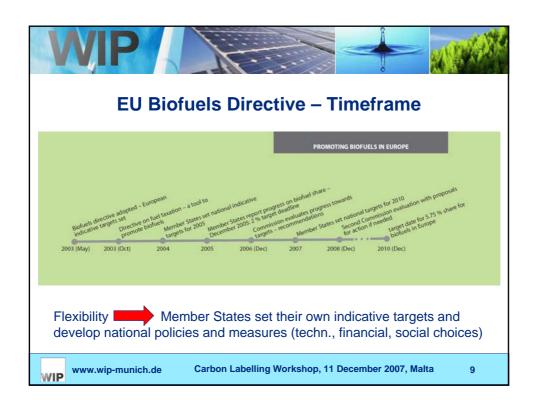

| %               | 2006 | 2007 | 2008   | 2009   | 2010               |                     |
|-----------------|------|------|--------|--------|--------------------|---------------------|
| Austria         | 2.50 | 4.30 | 5.75   | 5.75   | 5.75               | CAL ENGLA           |
| Belgium         | 2.75 | 3.50 | 4.25   | 5.00   | 5.75               |                     |
| Cyprus          |      |      |        |        |                    | 0                   |
| Czech Republic  | 1.78 | 1.63 | 2.45   | 2.71   | 3.27               |                     |
| Denmark         | 0.10 |      |        |        |                    |                     |
| Estonia         | 2.00 |      |        |        | 5.75               | National Indicative |
| Finland         |      |      |