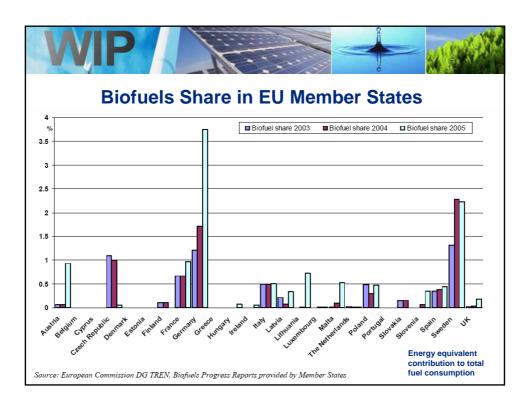

| %               | 2006 | 2007 | 2008   | 2009   | 2010               |                     |
|-----------------|------|------|--------|--------|--------------------|---------------------|
| Austria         | 2.50 | 4.30 | 5.75   | 5.75   | 5.75               | CAL ENGLA           |
| Belgium         | 2.75 | 3.50 | 4.25   | 5.00   | 5.75               |                     |
| Cyprus          |      |      |        |        |                    | 0                   |
| Czech Republic  | 1.78 | 1.63 | 2.45   | 2.71   | 3.27               |                     |
| Denmark         | 0.10 |      |        |        |                    |                     |
| Estonia         | 2.00 |      |        |        | 5.75               | National Indicative |
| Finland         |      |      |