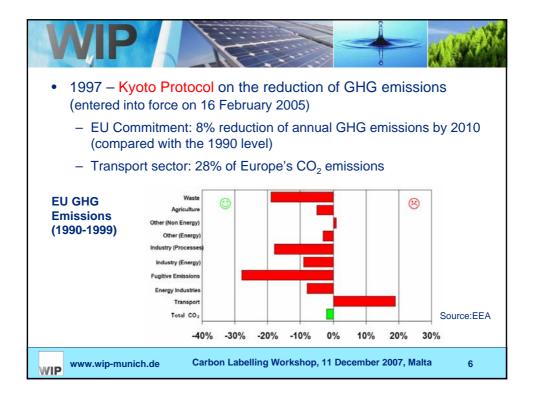

| %               | 2006 | 2007 | 2008   | 2009   | 2010               |                     |
|-----------------|------|------|--------|--------|--------------------|---------------------|
| Austria         | 2.50 | 4.30 | 5.75   | 5.75   | 5.75               | CAL ENGLA           |
| Belgium         | 2.75 | 3.50 | 4.25   | 5.00   | 5.75               |                     |
| Cyprus          |      |      |        |        |                    | 0                   |
| Czech Republic  | 1.78 | 1.63 | 2.45   | 2.71   | 3.27               |                     |
| Denmark         | 0.10 |      |        |        |                    |                     |
| Estonia         | 2.00 |      |        |        | 5.75               | National Indicative |
| Finland         |      |