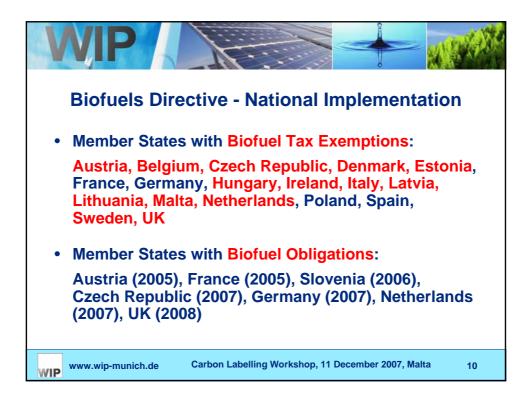

| %               | 2006 | 2007 | 2008   | 2009   | 2010               |                     |
|-----------------|------|------|--------|--------|--------------------|---------------------|
| Austria         | 2.50 | 4.30 | 5.75   | 5.75   | 5.75               | CAL ENGLA           |
| Belgium         | 2.75 | 3.50 | 4.25   | 5.00   | 5.75               |                     |
| Cyprus          |      |      |        |        |                    | 0                   |
| Czech Republic  | 1.78 | 1.63 | 2.45   | 2.71   | 3.27               |                     |
| Denmark         | 0.10 |      |        |        |                    |                     |
| Estonia         | 2.00 |      |        |        | 5.75               | National Indicative |
| Finland         |      |      |