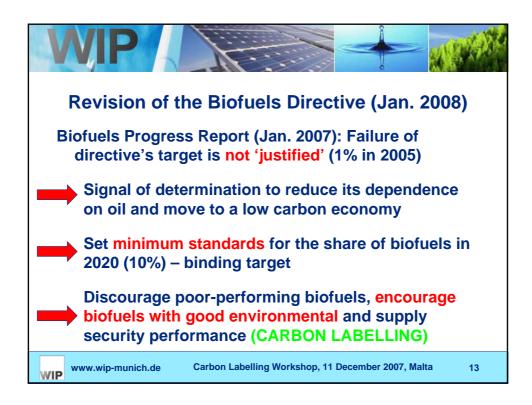

|                     |
| Poland          | 1.50 | 2.30 | 28     | 29     | 5.75               |                     |
| Portugal        | 2.00 | 3.00 | 5.75   | 5.75   | 5.75               |                     |
| Slovakia        | 2.50 | 3.20 | 4.00   | 4.90   | 5.75               |                     |
| Slovenia        | 1.20 | 2.00 | 3.00   | 4.00   | 5.00               |                     |
| Spain           |      |      |        |        |                    |                     |
| Sweden          |      |      |        |        | 5.75               |                     |
| UK              |      |      | 2.0030 | 2.8031 | 3.50 <sup>32</sup> |                     |
| EU              |      |      |        |        | 5.45 <sup>33</sup> |                     |