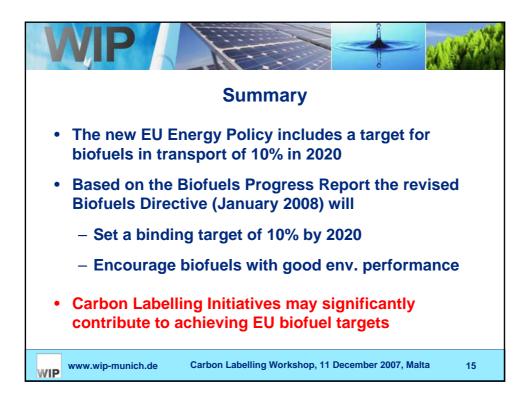

|                     |
| Poland          | 1.50 | 2.30 | 28     | 29     | 5.75               |                     |
| Portugal        | 2.00 | 3.00 | 5.75   | 5.75   | 5.75               |                     |
| Slovakia        | 2.50 | 3.20 | 4.00   | 4.90   | 5.75               |                     |
| Slovenia        | 1.20 | 2.00 | 3.00   | 4.00   | 5.00               |                     |
| Spain           |      |      |        |        |                    |                     |
| Sweden          |      |      |        |        | 5.75               |                     |
| UK              |      |      | 2.0030 | 2.8031 | 3.50 <sup>32</sup> |                     |
| EU              |      |      |        |        | 5.45 <sup>33</sup> |                     |